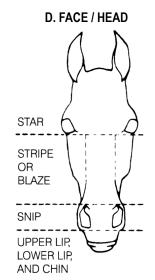

## **MARKINGS**

ALL WHITE MARKINGS SHOULD BE INDICATED. TAKE CARE THAT DIAGRAMS ARE ACCURATE.

FOUR CURRENT PHOTOGRAPHS SHOWING BOTH SIDES, FRONT AND REAR MUST ACCOMPANY THIS APPLICATION.

IF NO WHITE FACE MARKINGS, INDICATE "NONE"

| WRITTEN DESCRIPTION OF MARKINGS (Check "none" if applicable) |          |
|--------------------------------------------------------------|----------|
| BODY LEFT:                                                   | □ None   |
| LEFT FRONT LEG:                                              | □ None   |
| LEFT HIND LEG:                                               | □ None   |
| FACE/HEAD:                                                   | — □ None |
| BODY RIGHT:                                                  | — □ None |
| RIGHT FRONT LEG:                                             | — □ None |
| RIGHT HIND LEG:                                              | □ None   |