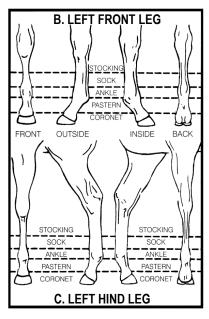

## **MARKINGS**

ALL WHITE MARKINGS SHOULD BE INDICATED. TAKE CARE THAT DIAGRAMS ARE ACCURATE.

FOUR CURRENT PHOTOGRAPHS SHOWING BOTH SIDES, FRONT AND REAR MUST ACCOMPANY THIS APPLICATION.

IF NO WHITE FACE MARKINGS, INDICATE "NONE"

| WRITTEN DESCRIPTION OF MARKINGS (Check "none" if applicable) |          |
|--------------------------------------------------------------|----------|
| BODY LEFT:                                                   | □ None   |
| LEFT FRONT LEG:                                              | □ None   |
| LEFT HIND LEG:                                               | □ None   |
| FACE/HEAD:                                                   | — □ None |
| BODY RIGHT:                                                  | — □ None |
| RIGHT FRONT LEG:                                             | — □ None |
| RIGHT HIND LEG:                                              | □ None   |