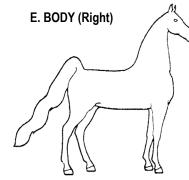

## **MARKINGS**

ALL WHITE MARKINGS SHOULD BE INDICATED. TAKE CARE THAT DIAGRAMS ARE ACCURATE.

FOUR CURRENT PHOTOGRAPHS SHOWING BOTH SIDES, FRONT AND REAR MUST ACCOMPANY THIS APPLICATION.

IF NO WHITE FACE MARKINGS, INDICATE "NONE"

| WRITTEN DESCRIPTION OF MARKINGS (Check "none" if applicable) |          |
|--------------------------------------------------------------|----------|
| BODY LEFT:                                                   | □ None   |
| LEFT FRONT LEG:                                              | □ None   |
| LEFT HIND LEG:                                               | □ None   |
| FACE/HEAD:                                                   | — □ None |
| BODY RIGHT:                                                  | — □ None |
| RIGHT FRONT LEG:                                             | — □ None |
| RIGHT HIND LEG:                                              | □ None   |