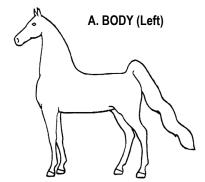

## **MARKINGS**

ALL WHITE MARKINGS SHOULD BE INDICATED. TAKE CARE THAT DIAGRAMS ARE ACCURATE.

FOUR CURRENT PHOTOGRAPHS SHOWING BOTH SIDES, FRONT AND REAR MUST ACCOMPANY THIS APPLICATION.

IF NO WHITE FACE MARKINGS, INDICATE "NONE"

| WRITTEN DESCRIPTION OF MARKINGS (Check "none" if applicable) |          |
|--------------------------------------------------------------|----------|
| BODY LEFT:                                                   | □ None   |
| LEFT FRONT LEG:                                              | □ None   |
| LEFT HIND LEG:                                               | □ None   |
| FACE/HEAD:                                                   | — □ None |
| BODY RIGHT:                                                  | — □ None |
| RIGHT FRONT LEG:                                             | — □ None |
| RIGHT HIND LEG:                                              | □ None   |