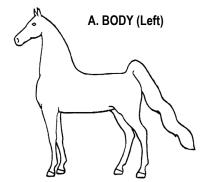

## **MARKINGS**

ALL WHITE MARKINGS SHOULD BE INDICATED. TAKE CARE THAT DIAGRAMS ARE ACCURATE.

FOUR CURRENT PHOTOGRAPHS SHOWING BOTH SIDES, FRONT AND REAR MUST ACCOMPANY THIS APPLICATION.

IF NO WHITE FACE MARKINGS, INDICATE "NONE"

| WRITTEN DESCRIPTION OF MARKINGS (Check "none" if applicable) |          |
|--------------------------------------------------------------|----------|
| BODY LEFT:                                                   | □ None   |
| LEFT FRONT LEG:                                              | — □ None |
| LEFT HIND LEG:                                               | — □ None |
| FACE/HEAD:                                                   | — □ None |
| BODY RIGHT:                                                  | — □ None |
| RIGHT FRONT LEG:                                             | □ None   |
| RIGHT HIND LEG:                                              | □ None   |