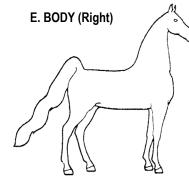

## **MARKINGS**

ALL WHITE MARKINGS SHOULD BE INDICATED. TAKE CARE THAT DIAGRAMS ARE ACCURATE.

FOUR CURRENT PHOTOGRAPHS SHOWING BOTH SIDES, FRONT AND REAR MUST ACCOMPANY THIS APPLICATION.

IF NO WHITE FACE MARKINGS, INDICATE "NONE"

| WRITTEN DESCRIPTION OF MARKINGS (Check "none" if applicable) |          |
|--------------------------------------------------------------|----------|
| BODY LEFT:                                                   | □ None   |
| LEFT FRONT LEG:                                              | — □ None |
| LEFT HIND LEG:                                               | — □ None |
| FACE/HEAD:                                                   | — □ None |
| BODY RIGHT:                                                  | — □ None |
| RIGHT FRONT LEG:                                             | □ None   |
| RIGHT HIND LEG:                                              | □ None   |