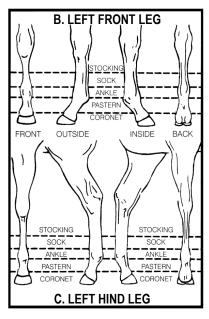

## **MARKINGS**

ALL WHITE MARKINGS SHOULD BE INDICATED. TAKE CARE THAT DIAGRAMS ARE ACCURATE.

FOUR CURRENT PHOTOGRAPHS SHOWING BOTH SIDES, FRONT AND REAR MUST ACCOMPANY THIS APPLICATION.

IF NO WHITE FACE MARKINGS, INDICATE "NONE"

| WRITTEN DESCRIPTION OF MARKINGS (Check "none" if applicable) |          |
|--------------------------------------------------------------|----------|
| BODY LEFT:                                                   | □ None   |
| LEFT FRONT LEG:                                              | — □ None |
| LEFT HIND LEG:                                               | — □ None |
| FACE/HEAD:                                                   | — □ None |
| BODY RIGHT:                                                  | — □ None |
| RIGHT FRONT LEG:                                             | □ None   |
| RIGHT HIND LEG:                                              | □ None   |