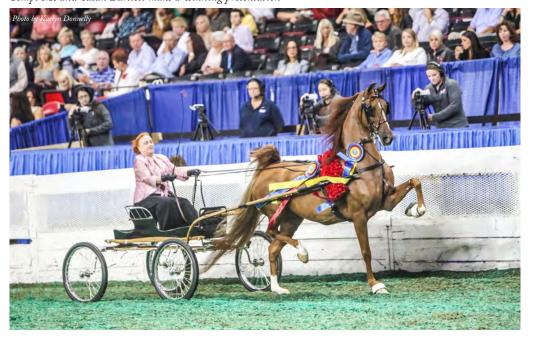

6. Safecracker (121775G) (WC) 2009

Genesis and James Nichols take a victory lap at full speed

Undulata's Nutcracker (111612S) X Heir Spray (131041M)

Owner: Double U Ranch LC Mesa, AZ

Breeder: Hallston Manor LLC and Willowbank Farm Trainer: James Stachowski Competitor: Craig Willett