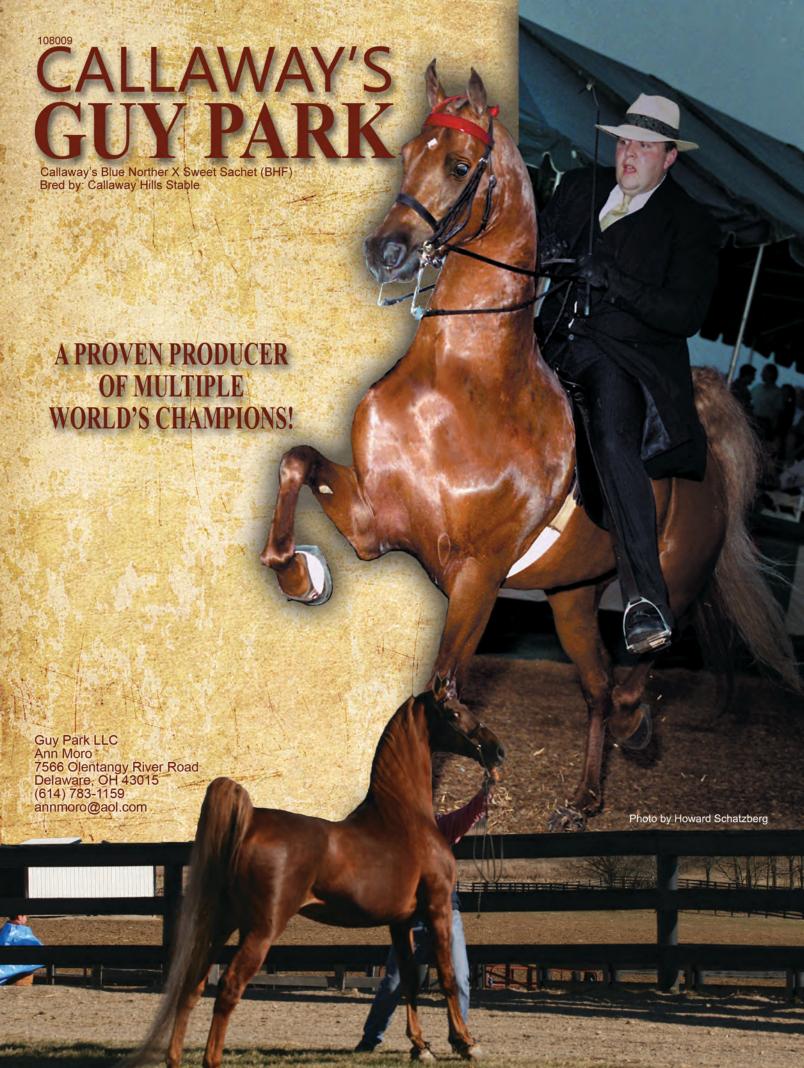

# EStallion Sweeps "Luck of the draw!"

#1 Callaway's Guy Park

#2 Callaway's Northern Kiss

#3 Carl Lynn

#4 Designed

#5 I'm First

#6 Joe Fabulous

#7 Marc Of Charm

### 15 Top Stallions! 1 Winner Per Stallion!

Saturday, February 3rd, 2018

4083 Iron Works Parkway Lexington, KY 40514

Need not be present to win Tickets & stud fees non-refundable

One winner per stallion

Purchase ticket online, \$25 each https://www.asha.net/TheStallionSweeps