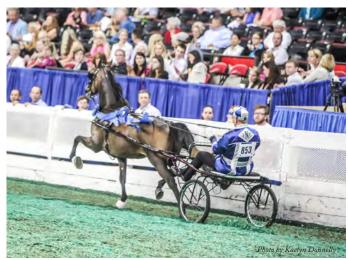

6. Safecracker (121775G) (WC) 2009

Genesis and James Nichols take a victory lap at full speed

Undulata's Nutcracker (111612S) X Heir Spray (131041M)

Owner: Double U Ranch LC Mesa, AZ

Breeder: Hallston Manor LLC and Willowbank Farm Trainer: James Stachowski Competitor: Craig Willett