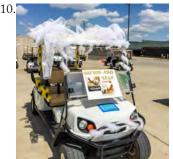

### 8. Fort Chiswell's Hot Kiss (124558G) 2009

Callaway's Northern Kiss (111205S) X Sultan's Eternal Flame (117057M)

Owner: Alexandra Bowlen and/or Dominique N.

Golf Cart Decorating Contest

- Occupation Theme
- 3.Katie Rich Foster Farm - First Place Barn Entry - Category: Horse's Name -WCC Out Of Hand
- 4. Legacy Saddlebreds -First Place Barn Category: Regional Theme
- 5. Patricia West Legacy Saddlebreds - First Place Category: Glitziest
- 6. Makenzie Moore Jon Walker Stables - First Place Category - Your Horse's Name - Snoopy
- 7. Holly Hein Buffalo Creek Farm - First Place Individual - Zaniest
- 8. Chloe Hauville Cater Stables - First Place Category: Horse Theme Individual - Graceful Surprise aka Lillian
- 9. Nissa Sultan Matt Shiflet Stables - Honorable Mention - Category: Your Horse's Name - King's Carma and Off The Record
- 10. Payton Hudson from Vantage Point Farm Honorable Mention -Category: Your Horse's Name - He's Untouchable aka Zeus