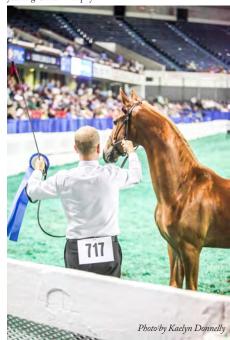

Darrell Case makes a beautiful presentation with winning yearling Guitar Murphy

#### 1. Guitar Murphy (128055S) 2016

Undulata's Nutcracker (111612S) X Nanette Roulette (149537M) Owner: Willowbank Farm Simpsonville, KY Breeder: Willowbank Farm Trainer: Joan Lurie Competitor: Darrell Case