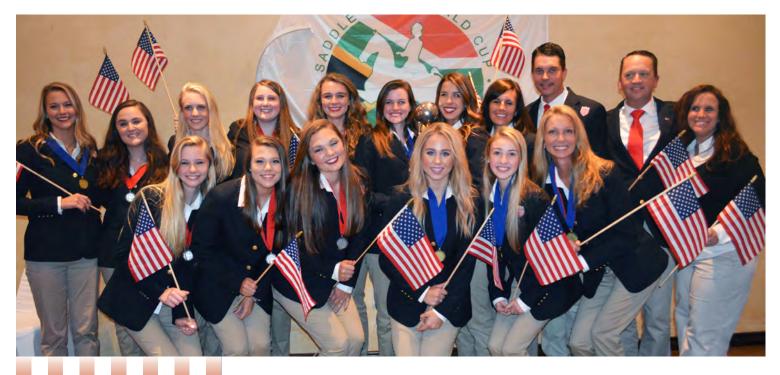

Included in each bag is a \$10 Radon gift certificate redeemable on any order of \$150 or more.

Thank you for your support of our ASHA Youth Programs!

U.S. SADDLE SEAT WORLD CUP TEAM

Presented by the United States Equestrian Federation

Congratulations to the Saddle Seat World Cup Team for a stellar performance in Stellenbosch July 7-9, 2016 · Stellenbosch, South Africa

> Ashley Brandies Cailin Bridges Aleia Brown Molly Codeanne Cameron Kay Courtney McGinnis

Allie Poovey Faith Robbins Kasey Saccocia Ashley Stewart Catherine Wheeler Rose Marie Wheeler

Coaches - Pam Roush, David Cater, Kent Swalla

www.usasaddleseatworldcup.org

Thanks to our supporters:

ModJods

Ceil & Kenny Wheeler Clifton Foundation Inc. Kim and John Stewart/Scriptor Software Michael and Lori Robbins

The Kay/Barry Family The Rowland Family Todd and Margaret Poovey Maureen Kay

The Team is signing posters at the USEF booth in the North Wing on Monday, Wednesday, and Friday at noon!