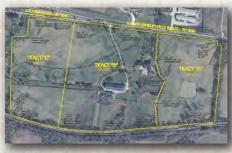

### **58 ACRES IN THREE TRACTS**

TWO STORY HOME AND **HORSE BARNS ON 27 ACRES** 

**TWO 15 ACRE VACANT LAND** TRACTS

LOCATION: 8690 Shelbyville Road, Simpsonville, Ky. 40067. Just west of Simpsonville on Shelbyville Road (U.S. 60) and Colt Run Road in the heart of the Saddlebred Capital of the World.

TWO FIFTEEN ACRE LAND TRACTS. Two beautiful 15+ acre land tracts ideal for home sites or additions to the above horse farm parcel. One tract fronts on Shelbyville Road with a pond and the other being located on Colt Run Road. These tracts have good road frontage, city water, electric, and natural gas are available.