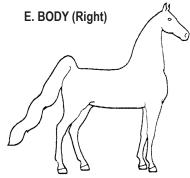

## 14. MARKINGS

All white markings should be indicated. Take care that diagrams are accurate. IT IS STRONGLY RECOMMENDED THAT PHOTOGRAPHS OF THE HORSE BE SUBMITTED WITH THIS APPLICATION TO MAKE CERTAIN OF FUTURE IDENTIFICATION. For any application for registration not completed within 12 months of the foaling date and for any horse with white markings above the knee, the hock or behind the ears (such as pintos), four current photographs showing both sides, front and rear MUST be submitted to the Registry.

IF NO WHITE FACE MARKINGS, INDICATE "NONE"

| WRITTEN DESCRIPTION OF MARKINGS (Check "none" if applicable) |        |
|--------------------------------------------------------------|--------|
| BODY LEFT:                                                   | □ None |
| LEFT FRONT LEG:                                              | □ None |
| LEFT HIND LEG:                                               | □ None |
| FACE/HEAD:                                                   | □ None |
| BODY RIGHT:                                                  | □ None |
| RIGHT FRONT LEG:                                             | □ None |
| RIGHT HIND LEG:                                              | □ None |
|                                                              |        |
| FOR OFFICE USE ONLY                                          |        |
|                                                              |        |
|                                                              |        |
|                                                              |        |