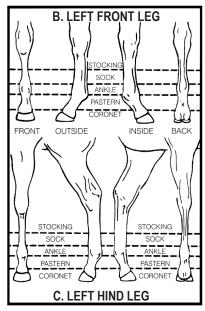

## 14. MARKINGS

All white markings should be indicated. Take care that diagrams are accurate. IT IS STRONGLY RECOMMENDED THAT PHOTOGRAPHS OF THE HORSE BE SUBMITTED WITH THIS APPLICATION TO MAKE CERTAIN OF FUTURE IDENTIFICATION. For any application for registration not completed within 12 months of the foaling date and for any horse with white markings above the knee, the hock or behind the ears (such as pintos), four current photographs showing both sides, front and rear MUST be submitted to the Registry.

IF NO WHITE FACE MARKINGS, INDICATE "NONE"

| WRITTEN DESCRIPTION OF MARKINGS (Check "none" if applicable) |        |
|--------------------------------------------------------------|--------|
| BODY LEFT:                                                   | □ None |
| LEFT FRONT LEG:                                              | □ None |
| LEFT HIND LEG:                                               | □ None |
| FACE/HEAD:                                                   | □ None |
| BODY RIGHT:                                                  | □ None |
| RIGHT FRONT LEG:                                             | □ None |
| RIGHT HIND LEG:                                              | □ None |
|                                                              |        |
| FOR OFFICE USE ONLY                                          |        |
|                                                              |        |
|                                                              |        |
|                                                              |        |