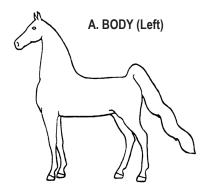

## 14. MARKINGS

All white markings should be indicated. Take care that diagrams are accurate. IT IS STRONGLY RECOMMENDED THAT PHOTOGRAPHS OF THE HORSE BE SUBMITTED WITH THIS APPLICATION TO MAKE CERTAIN OF FUTURE IDENTIFICATION. For any application for registration not completed within 12 months of the foaling date and for any horse with white markings above the knee, the hock or behind the ears (such as pintos), four current photographs showing both sides, front and rear MUST be submitted to the Registry.

IF NO WHITE FACE MARKINGS, INDICATE "NONE"

| WRITTEN DESCRIPTION OF MARKINGS (Check "none" if applicable) |        |
|--------------------------------------------------------------|--------|
| BODY LEFT:                                                   | □ None |
| LEFT FRONT LEG:                                              | □ None |
| LEFT HIND LEG:                                               | □ None |
| FACE/HEAD:                                                   | □ None |
| BODY RIGHT:                                                  | □ None |
| RIGHT FRONT LEG:                                             | □ None |
| RIGHT HIND LEG:                                              | □ None |
|                                                              |        |
| FOR OFFICE USE ONLY                                          |        |
|                                                              |        |
|                                                              |        |
|                                                              |        |