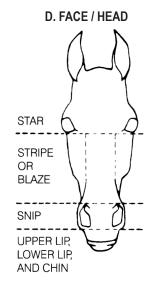

## 14. MARKINGS

All white markings should be indicated. Take care that diagrams are accurate. IT IS STRONGLY RECOMMENDED THAT PHOTOGRAPHS OF THE HORSE BE SUBMITTED WITH THIS APPLICATION TO MAKE CERTAIN OF FUTURE IDENTIFICATION. For any application for registration not completed within 12 months of the foaling date and for any horse with white markings above the knee, the hock or behind the ears (such as pintos), four current photographs showing both sides, front and rear MUST be submitted to the Registry.

IF NO WHITE FACE MARKINGS, INDICATE "NONE"

| WRITTEN DESCRIPTION OF MARKINGS (Check "none" if applicable) |        |
|--------------------------------------------------------------|--------|
| BODY LEFT:                                                   | □ None |
| LEFT FRONT LEG:                                              | □ None |
| LEFT HIND LEG:                                               | □ None |
| FACE/HEAD:                                                   | □ None |
| BODY RIGHT:                                                  | □ None |
| RIGHT FRONT LEG:                                             | □ None |
| RIGHT HIND LEG:                                              | □ None |
|                                                              |        |
| FOR OFFICE USE ONLY                                          |        |
|                                                              |        |
|                                                              |        |
|                                                              |        |