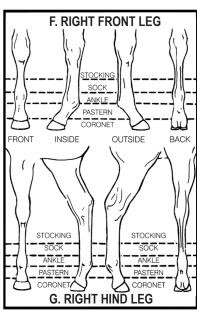

## 14. MARKINGS

All white markings should be indicated. Take care that diagrams are accurate. IT IS STRONGLY RECOMMENDED THAT PHOTOGRAPHS OF THE HORSE BE SUBMITTED WITH THIS APPLICATION TO MAKE CERTAIN OF FUTURE IDENTIFICATION. For any application for registration not completed within 12 months of the foaling date and for any horse with white markings above the knee, the hock or behind the ears (such as pintos), four current photographs showing both sides, front and rear MUST be submitted to the Registry.

IF NO WHITE FACE MARKINGS, INDICATE "NONE"

| WRITTEN DESCRIPTION OF MARKINGS (Check "none" if applicable) |        |
|--------------------------------------------------------------|--------|
| BODY LEFT:                                                   | □ None |
| LEFT FRONT LEG:                                              | □ None |
| LEFT HIND LEG:                                               | □ None |
| FACE/HEAD:                                                   | □ None |
| BODY RIGHT:                                                  | □ None |
| RIGHT FRONT LEG:                                             | □ None |
| RIGHT HIND LEG:                                              | □ None |
|                                                              |        |
| FOR OFFICE USE ONLY                                          |        |
|                                                              |        |
|                                                              |        |
|                                                              |        |